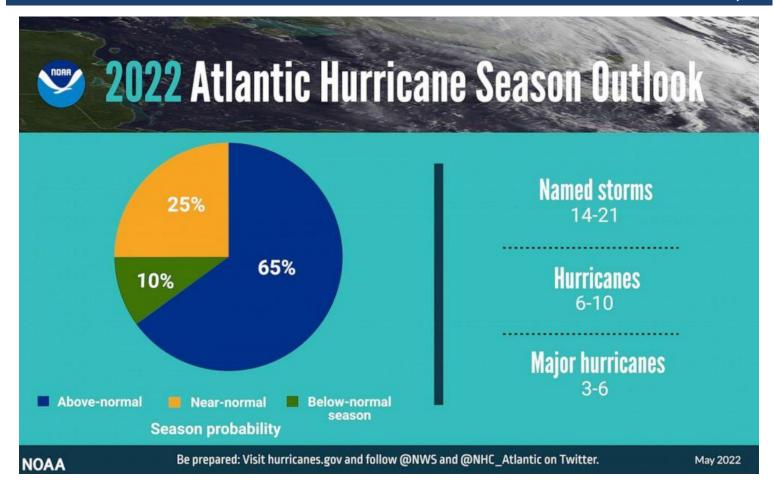

### Hurricane Season

Hurricane season began Wednesday, June 1st and will continue through the end of November. The National Oceanic and Atmospheric Administration is predicting an above normal hurricane season this year with between 14 to 20 named storms (winds 39 mph or higher) of which 6-10 may become hurricanes (winds 74 mph or higher). Therefore, please take the time now to prepare your home and your family for hurricane season. Please see the pages below for additional information about hurricane preparedness provided by HIG Insurance. The Florida Attorney General also issued a hurricane guide for all Florida residents. Please use the link below to access this information: